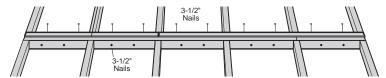

**1X-D:** With all Floor Panels flush to outside edges of Frame and properly centered on Joists, nail with 2" nails every 12" through Floor Panels into all Floor Bond Boards and all Floor Joists as shown.

2" Nails every 12"

Drip Edge is recommended around wood floor