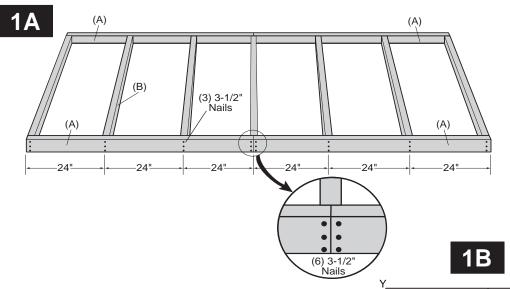

□ 6 - Packing material 2x3x15-3/4"

**1A -** For Floor Unit, arrange 4-72' Floor Bond Boards part (A) and 7-93" Floor Joists part (B) as shown.

Use 3-1/2" nails nailing three times through Bond Boards into each end of each Joist. Use (6) 3-1/2" nails where Floor Bond Boards butt together.

**1-B:** Completed Floor Frame should be positioned at building site and leveled, using shims between floor and ground, before proceeding to Floor Panel Attachment.

Square frame by making corner-to-corner measurements (**X** to **X** and **Y** to **Y**) the same.