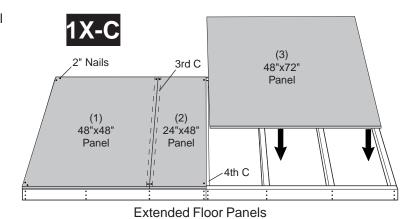

Square frame by making corner-to-corner measurements (**X** to **X** and **Y** to **Y**) the same.

**1X-C:** Position a 48"x48" Floor Panel (1) flush to front and left side of Floor Frame. Panel should be centered on third Floor Joist part (C). Secure Panel with 2-2" nails at outside front corner and 1-2" nail at other two corners.

Position a 24"x48" Floor Panel (2) flush against Floor Panel (1). Panel should be centered on fourth Floor Joist part (C). Secure Panel with 1-2" nail at each corner.

Position 48"x72" Floor Panel (3) tight against Floor Panel (2) and flush to front and side of Floor Frame. Nail same as Panel (1).