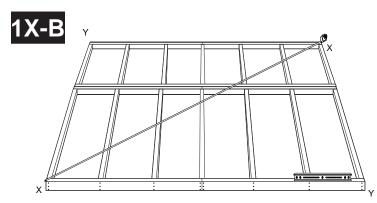

**1X-B:** Place 4' extender floor frame to 12x8 floor frame with (2) 3-1/2" nails between joists. Completed Floor Frame should be positioned at building site and leveled, using shims between floor and ground, before proceeding to Floor Panel Attachment.

Square frame by making corner-to-corner measurements (**X** to **X** and **Y** to **Y**) the same.

**1X-C:** Position a 48"x48" Floor Panel (1) flush to front and left side of Floor Frame. Panel should be centered on third Floor Joist part (C). Secure Panel with 2-2" nails at outside front corner and 1-2" nail at other two corners.