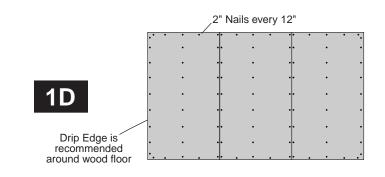

**1D -** With all Floor Panels flush to outside edges of Frame and properly centered on Joists, nail with 2" nails every 12" through Floor Panels into all Floor Bond Boards and all Floor Joists as shovyn.

## Recommended (Not Supplied with Kit)

Position I x 2 Drip Edge around entire edge of floor; fasten with 1" Roof nails (Not supplied with kit.) Caulk on top of this when assembling walls.