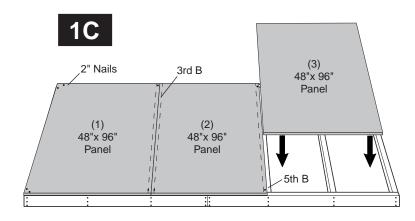

**1C** - Position a 48"x96" Floor Panel (1) flush to front and left side of Floor Frame. Panel should be centered on third Floor Joist part (B). Secure Panel with 2-2" nails at outside front and back corner and 1-2" nail at other two inside corners.

Position a 48"x96" Floor Panel (2) flush against Floor Panel (1). Panel should be centered on fifth Floor Joist part (B). Secure Panel with 1-2" nail at each corner.

Position 48"x96" Floor Panel (3) tight against Floor Panel (2) and flush to front and side of Floor Frame. Nail same as Panel (1).