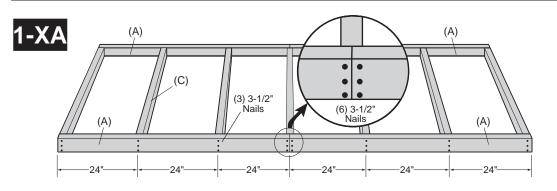

□ 4 - Packing material 2x3x15-3/4"

□ 1 - Package of Nails - 16d Nails, 6d Nails

<u>#16637</u>

**1X-A:** For Floor Unit, arrange 4-72' Floor Bond Boards part (A) and 7-45" Floor Joists part (C) as shown.

Use 3-1/2" nails nailing three times through Bond Boards into each end of each Joist. Use (6) 3-1/2" nails where Floor Bond Boards butt together.