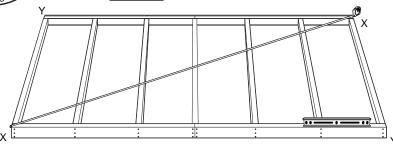

**1-B:** Completed Floor Frame should be positioned at building site and leveled, using shims between floor and ground, before proceeding to Floor Panel Attachment.

Square frame by making corner-to-corner measurements (**X** to **X** and **Y** to **Y**) the same.